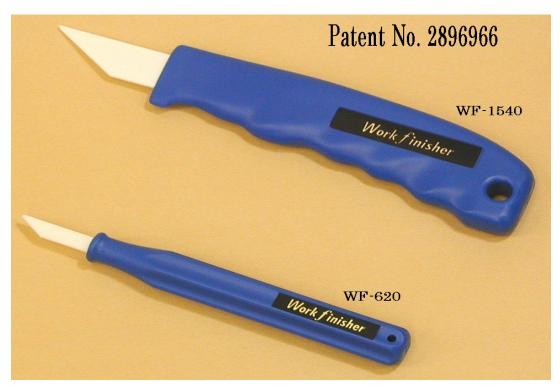

## CERAMIC PLASTIC DE-BURRING TOOLS From ARGOFILE

WORK FINISHER's space age ceramics make safe de-burring possible because of its unique non-blade like edge, they de-burr hard plastics effortlessly without the fear of cutting your hand or fingers in the process.

WORK FINISHER is ideal for curved and complicated shapes they excel on ultra-hard resins like glass-fiber, carbon-fiber and talc filled plastics and can also be used on soft metals like aluminum, copper and brass.

Long life, "WORK FINISHER" holds its edge indefinitely without re-sharpening

Prices: Model WF-1540 \$49.39

Model WF-620 \$42.80

All prices are exclusive of Gst: All products are held in Stock